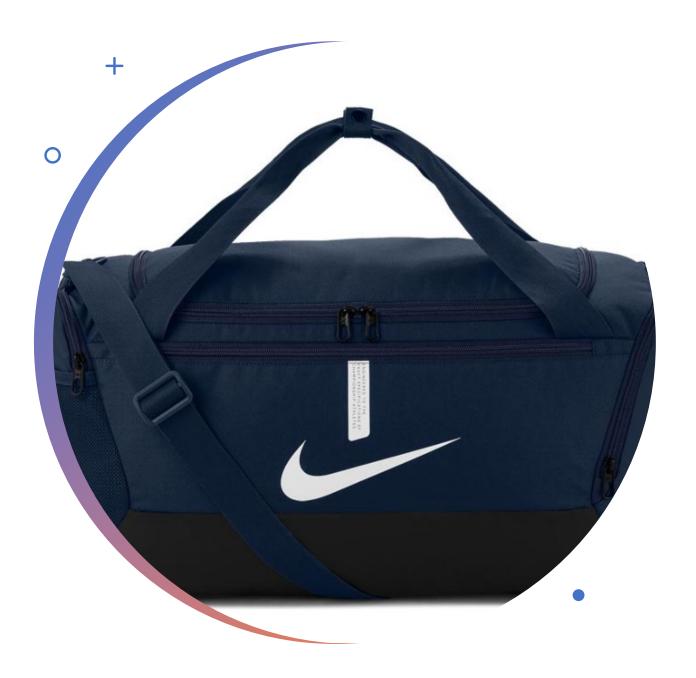

## TRAVEL BAG SPONSOR £500

- Logo on club website
- Brand exposure to 7000+ social media followers
- 2 x Season Tickets
- Signed Squad Photo

All packages can be customised or designed to suit.

For all commercial enquiries for the 23/24 Season please contact: