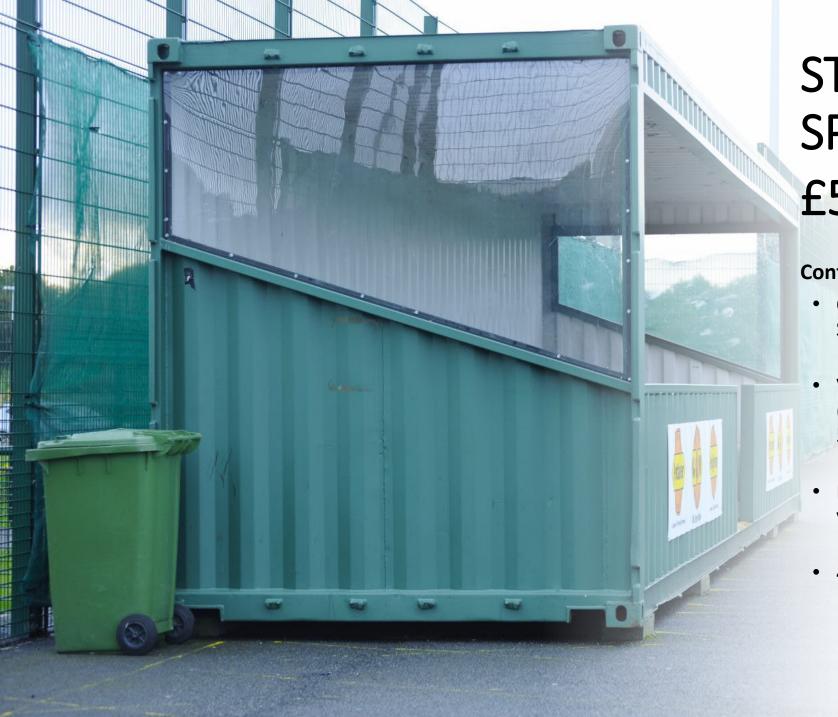

## STAND SPONSORSHIP £5,000

- Company Branding on stand around Stadium Pitch
- Visible to all who play on the pitch (pitch is in use 7 days a week) around 50,000 visitors per year
- Branding will be seen in photos / videos across our social media
- 4 x Season Tickets