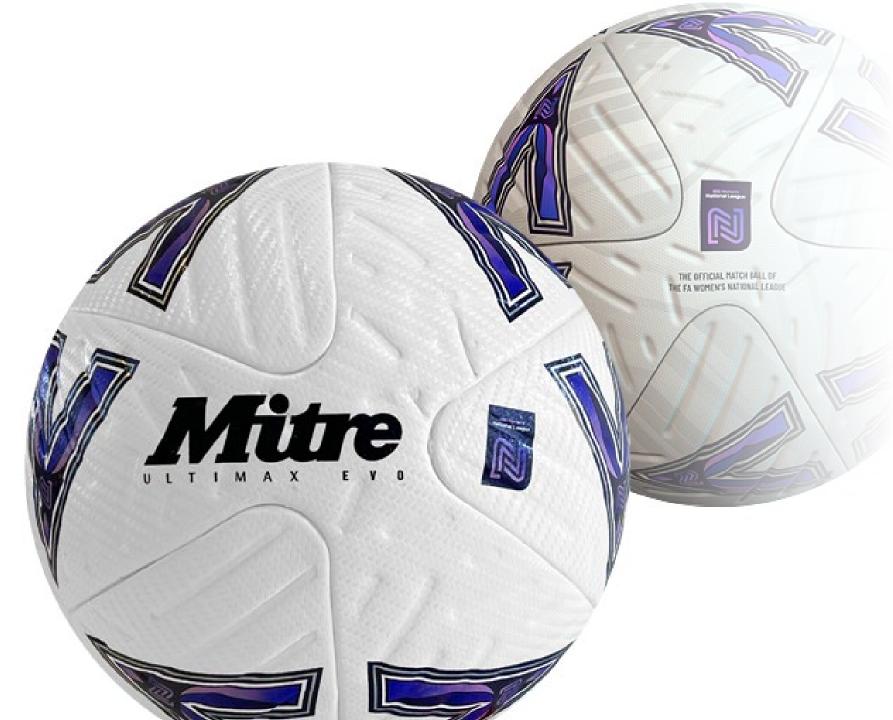

# MATCH BALL SPONSOR £150

- 2 x Social Media Posts in the week leading up to the game
- Brand exposure to 7000+ social media followers
- 2 x Match Day Tickets
- Photograph with Captain on Matchday