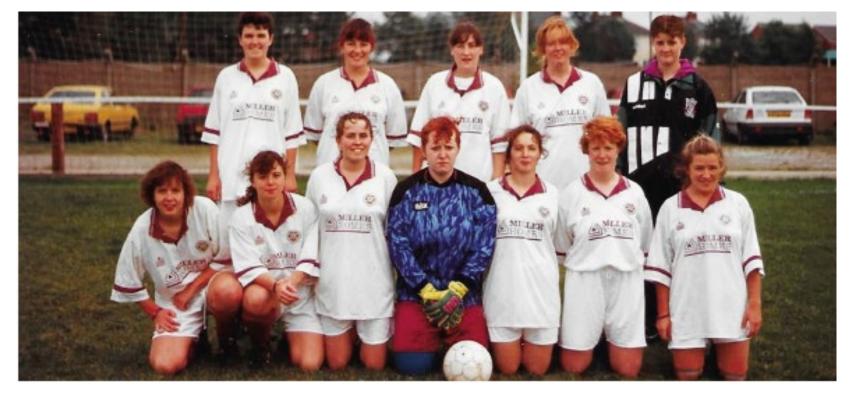

# WHO ARE WE?

Liverpool Feds is a women and girls football club founded in 1990. Our first team currently play in the Northern Premier Division of the FA Women's National League, in Tier 3 of the women's football pyramid.

### **CLUB HISTORY**

The club was formed in 1990, originating from Liverpool Hope University and played in the North-West Women's Regional Football League. The name Feds originates from the Liverpool Institute of Higher Education College, where the sports teams played as a Federation of the St Katherine's and Christ Notre Dame Colleges.

In 1993 a Reserves team was added, and in 1994 a girl's youth section was created. Today our youth section boasts over 150 girls playing football every week.

Over the years, the club has steadily progressed up the ladder in women's football, winning successive divisional titles before promotion to the next stage of the women's pyramid, now the Women's National League.