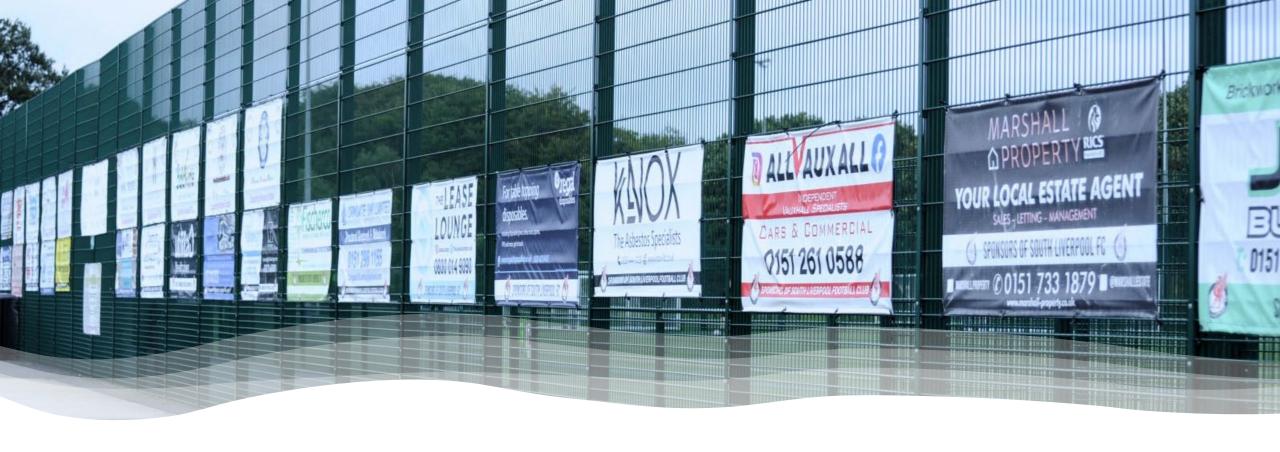

# PITCH-SIDE BANNER £300

- Company banner hung on fence around the pitch
- Visible to all who play on the pitch (pitch is in use 7 days a week) around 50,000 visitors per year