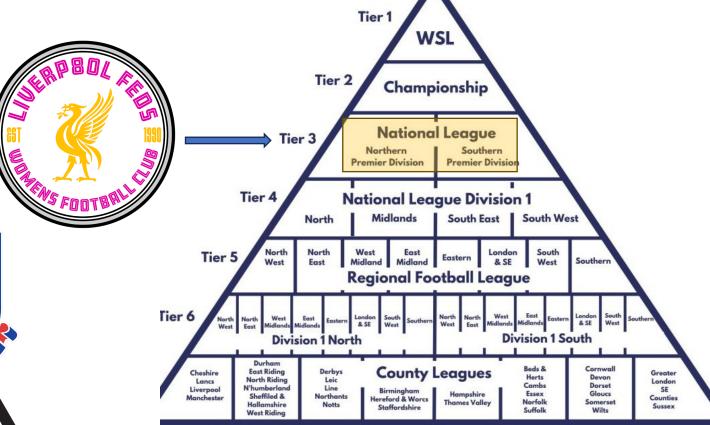

# WHO ARE WE?

Liverpool Feds is a women and girls football club founded in 1990. Our first team currently play in the Northern Premier Division of the FA Women's National League, in Tier 3 of the women's football pyramid.